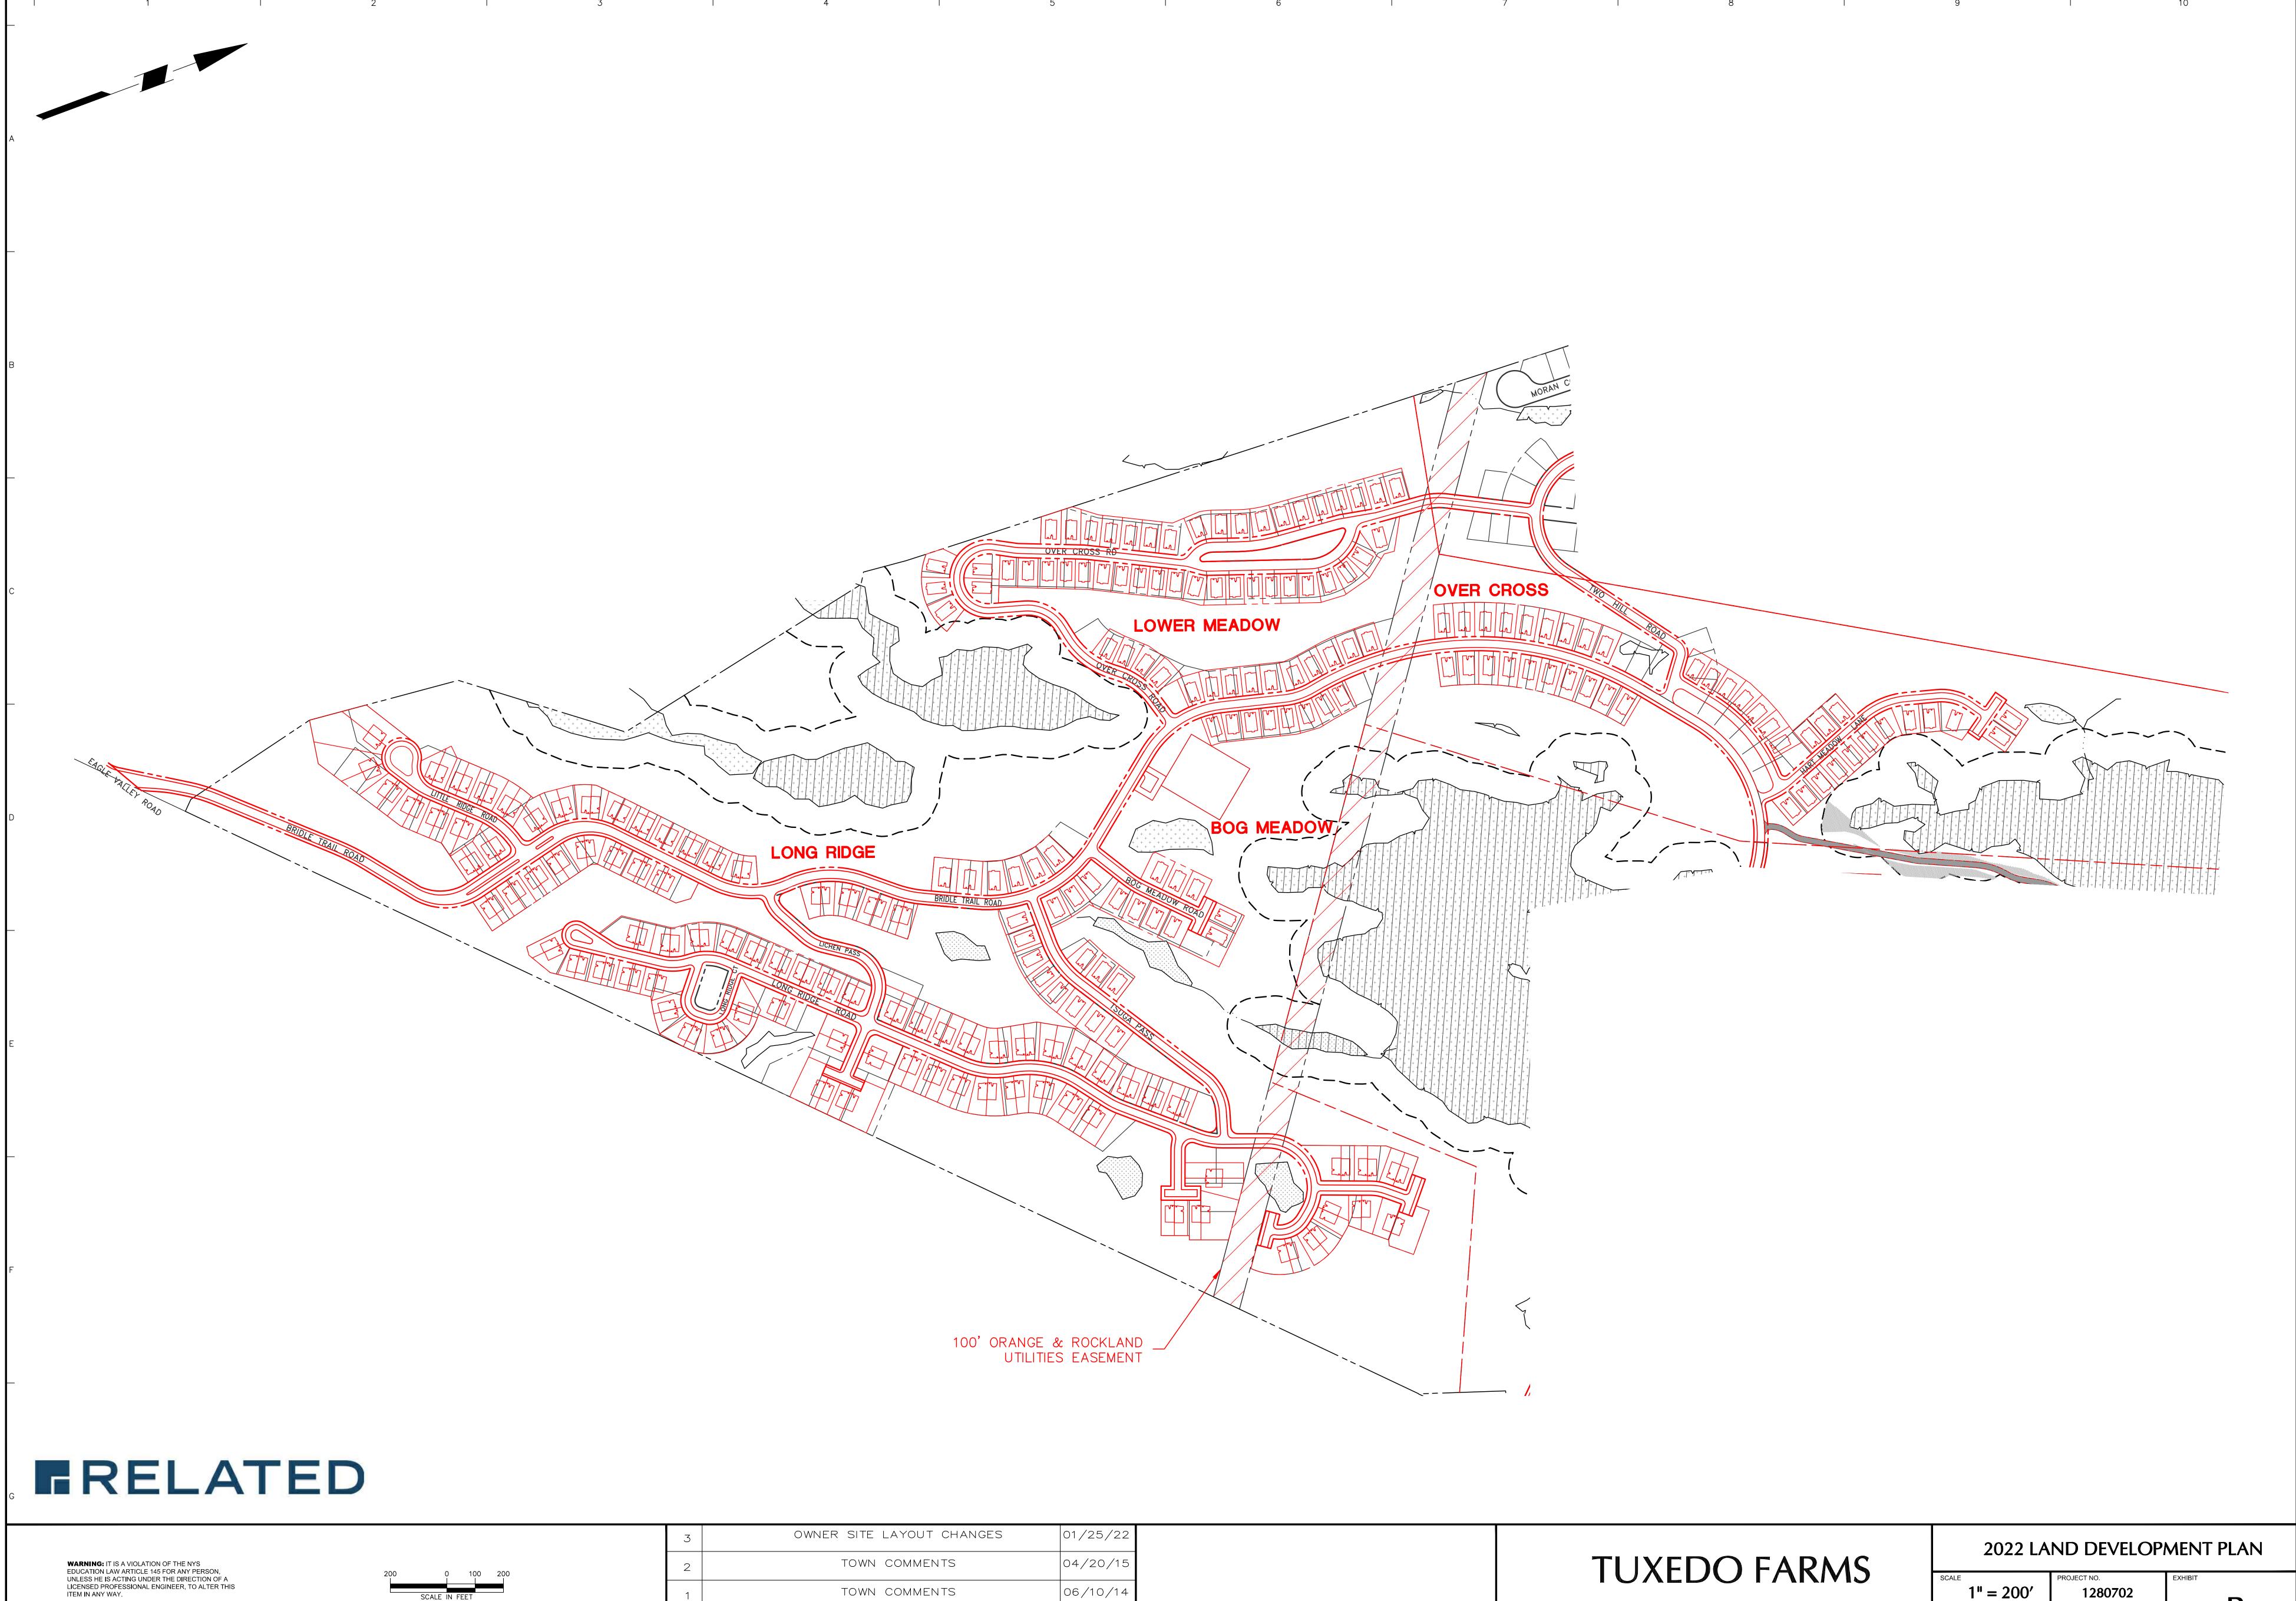

| EDO FARMS                                                                                                                                                                                                                                 | 2022 LAND DEVELOPMENT PLAN |                               |         |  |  |
|-------------------------------------------------------------------------------------------------------------------------------------------------------------------------------------------------------------------------------------------|----------------------------|-------------------------------|---------|--|--|
|                                                                                                                                                                                                                                           | scale <b>1" = 200'</b>     | PROJECT NO.<br><b>1280702</b> | EXHIBIT |  |  |
| UXEDO, ORANGE COUNTY                                                                                                                                                                                                                      | DATE 04/09/2014            |                               | B       |  |  |
| Filename: \\langan.com\data\\WPW\data1\190072101\Project Data\CAD\01\SheetFiles\_Drafts\Concepts\Land Development Plan\190072101-CA701-0105.dwg Date: 1/27/2022 Time: 07:30 User: czolezi Style Table: Langan.stb Layout: Overall Phase 2 |                            |                               |         |  |  |