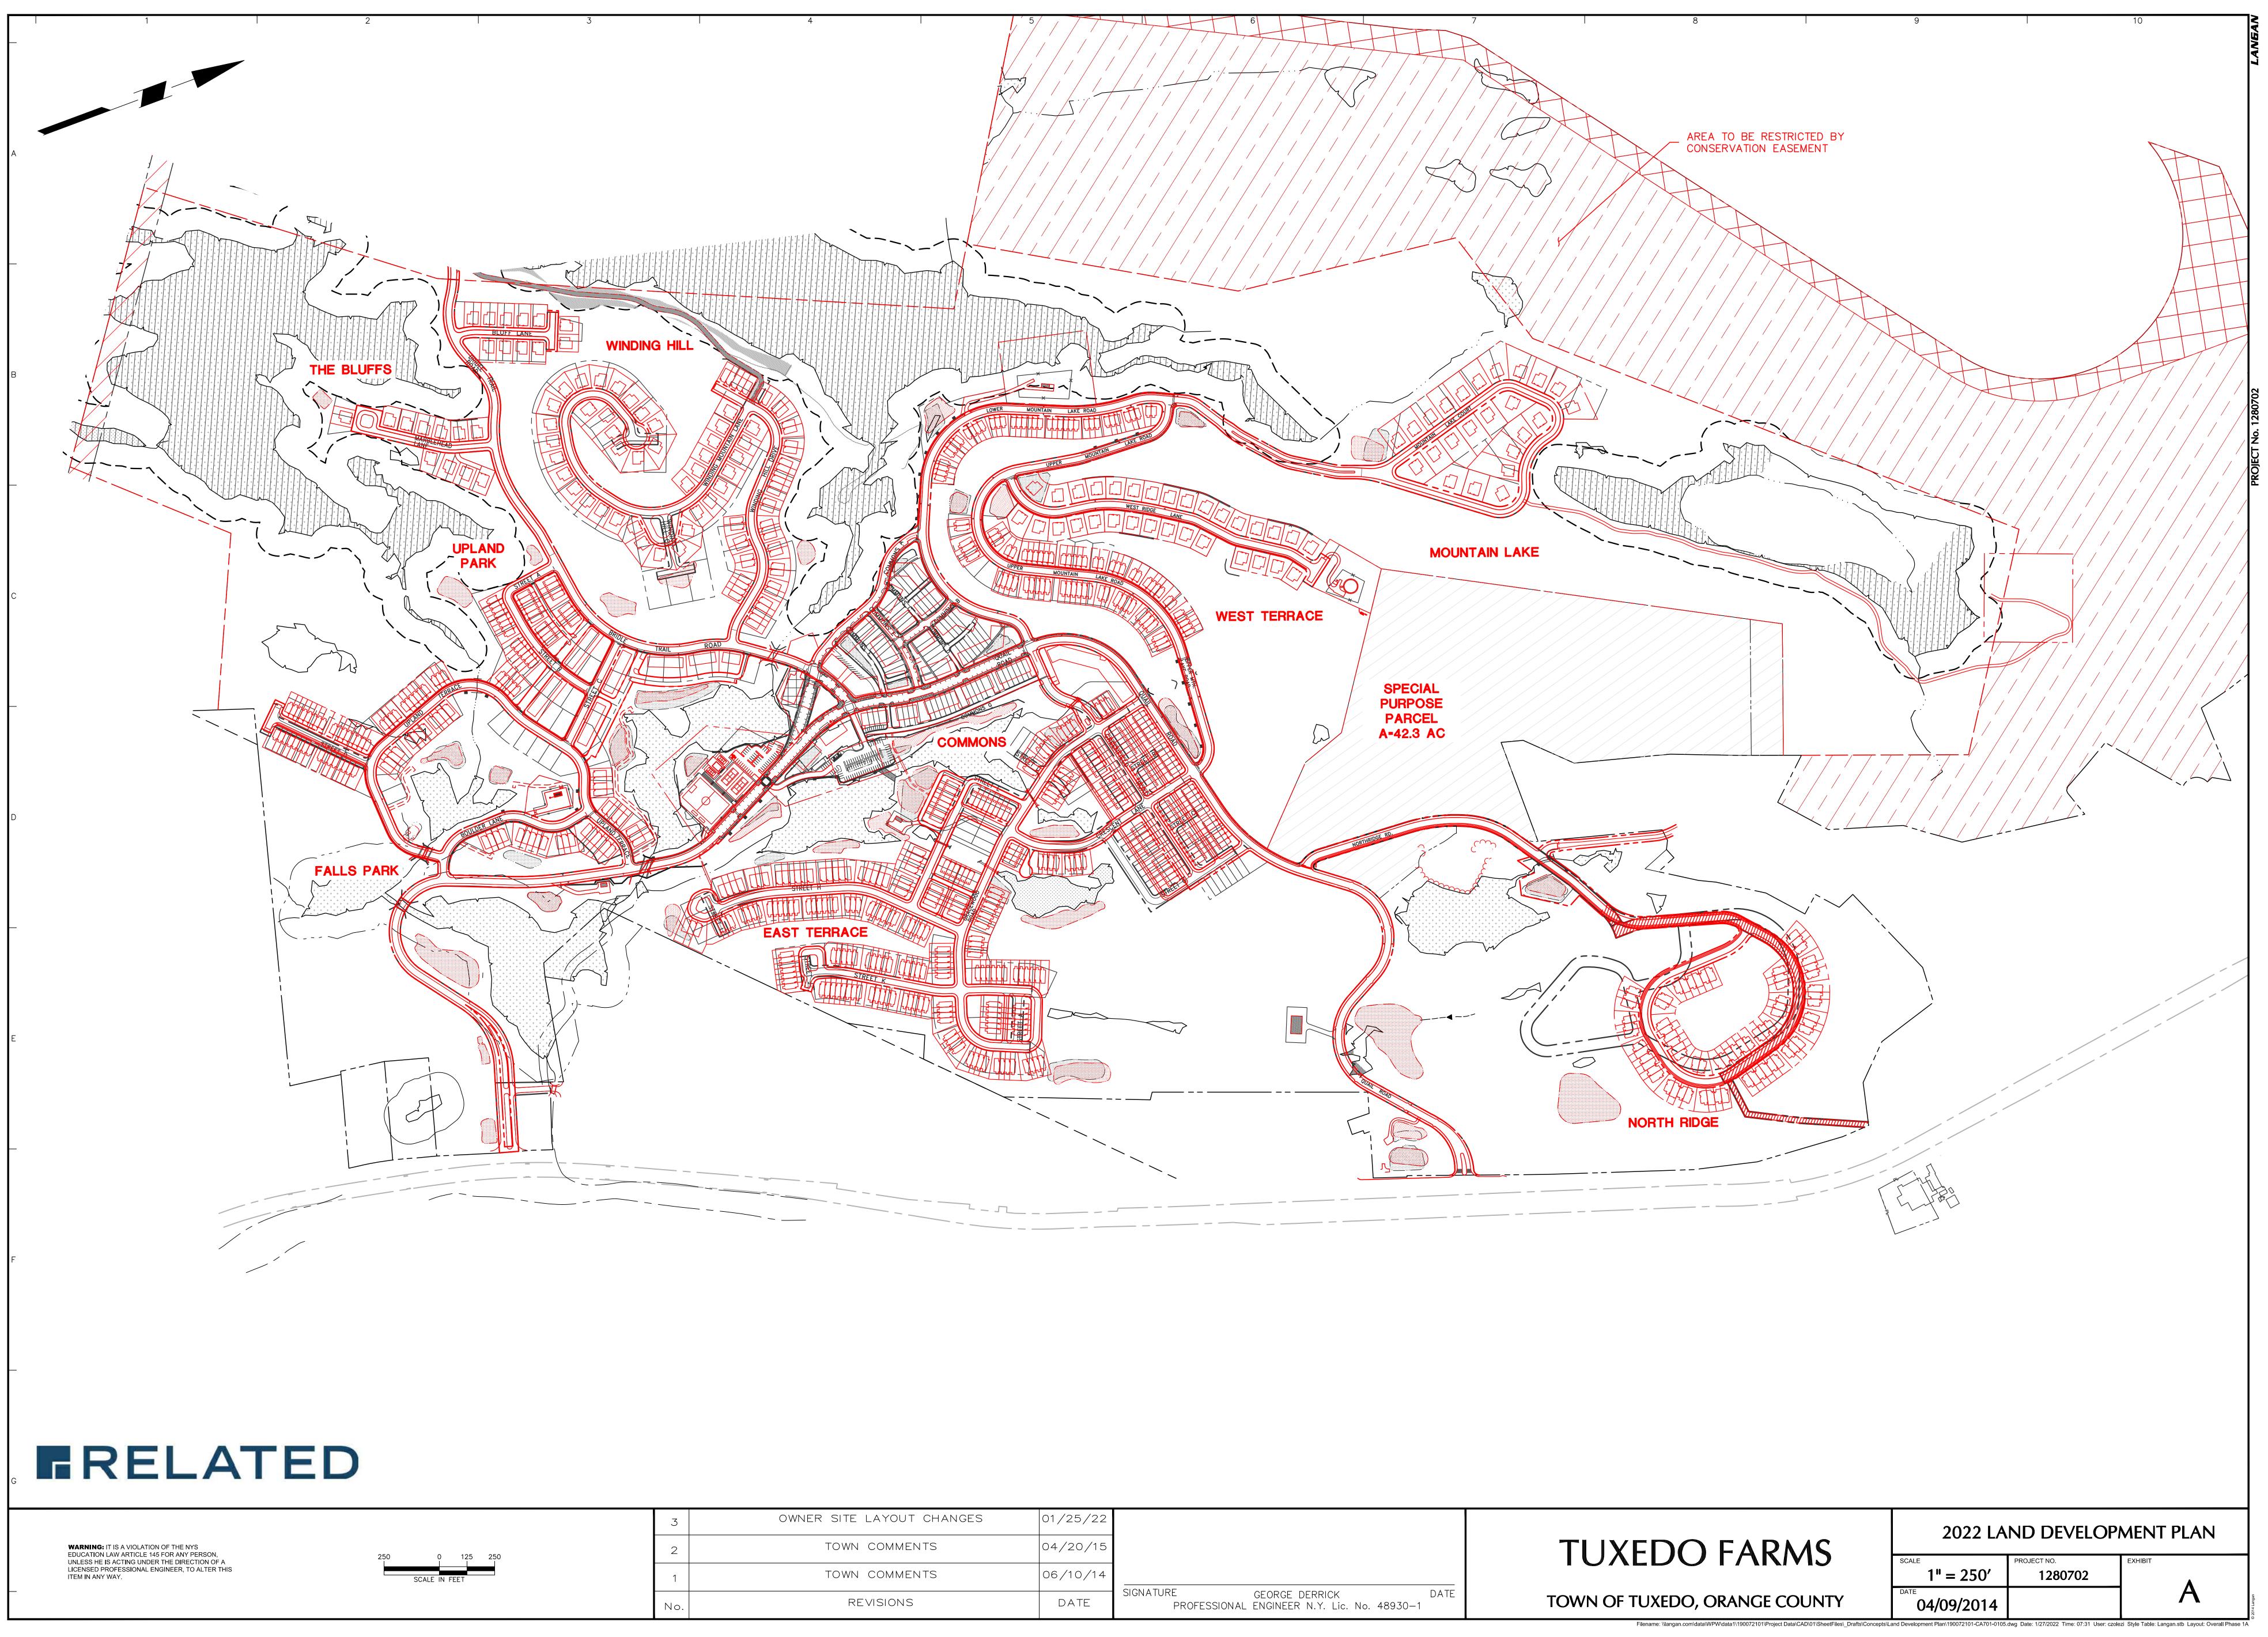

| EDO FARMS                                                                                                                                                                                                                                 | 2022 LAND DEVELOPMENT PLAN |                               |         |  |  |
|-------------------------------------------------------------------------------------------------------------------------------------------------------------------------------------------------------------------------------------------|----------------------------|-------------------------------|---------|--|--|
|                                                                                                                                                                                                                                           | scale <b>1" = 200'</b>     | PROJECT NO.<br><b>1280702</b> | EXHIBIT |  |  |
| UXEDO, ORANGE COUNTY                                                                                                                                                                                                                      | DATE 04/09/2014            |                               | B       |  |  |
| Filename: \\langan.com\data\\WPW\data1\190072101\Project Data\CAD\01\SheetFiles\_Drafts\Concepts\Land Development Plan\190072101-CA701-0105.dwg Date: 1/27/2022 Time: 07:30 User: czolezi Style Table: Langan.stb Layout: Overall Phase 2 |                            |                               |         |  |  |