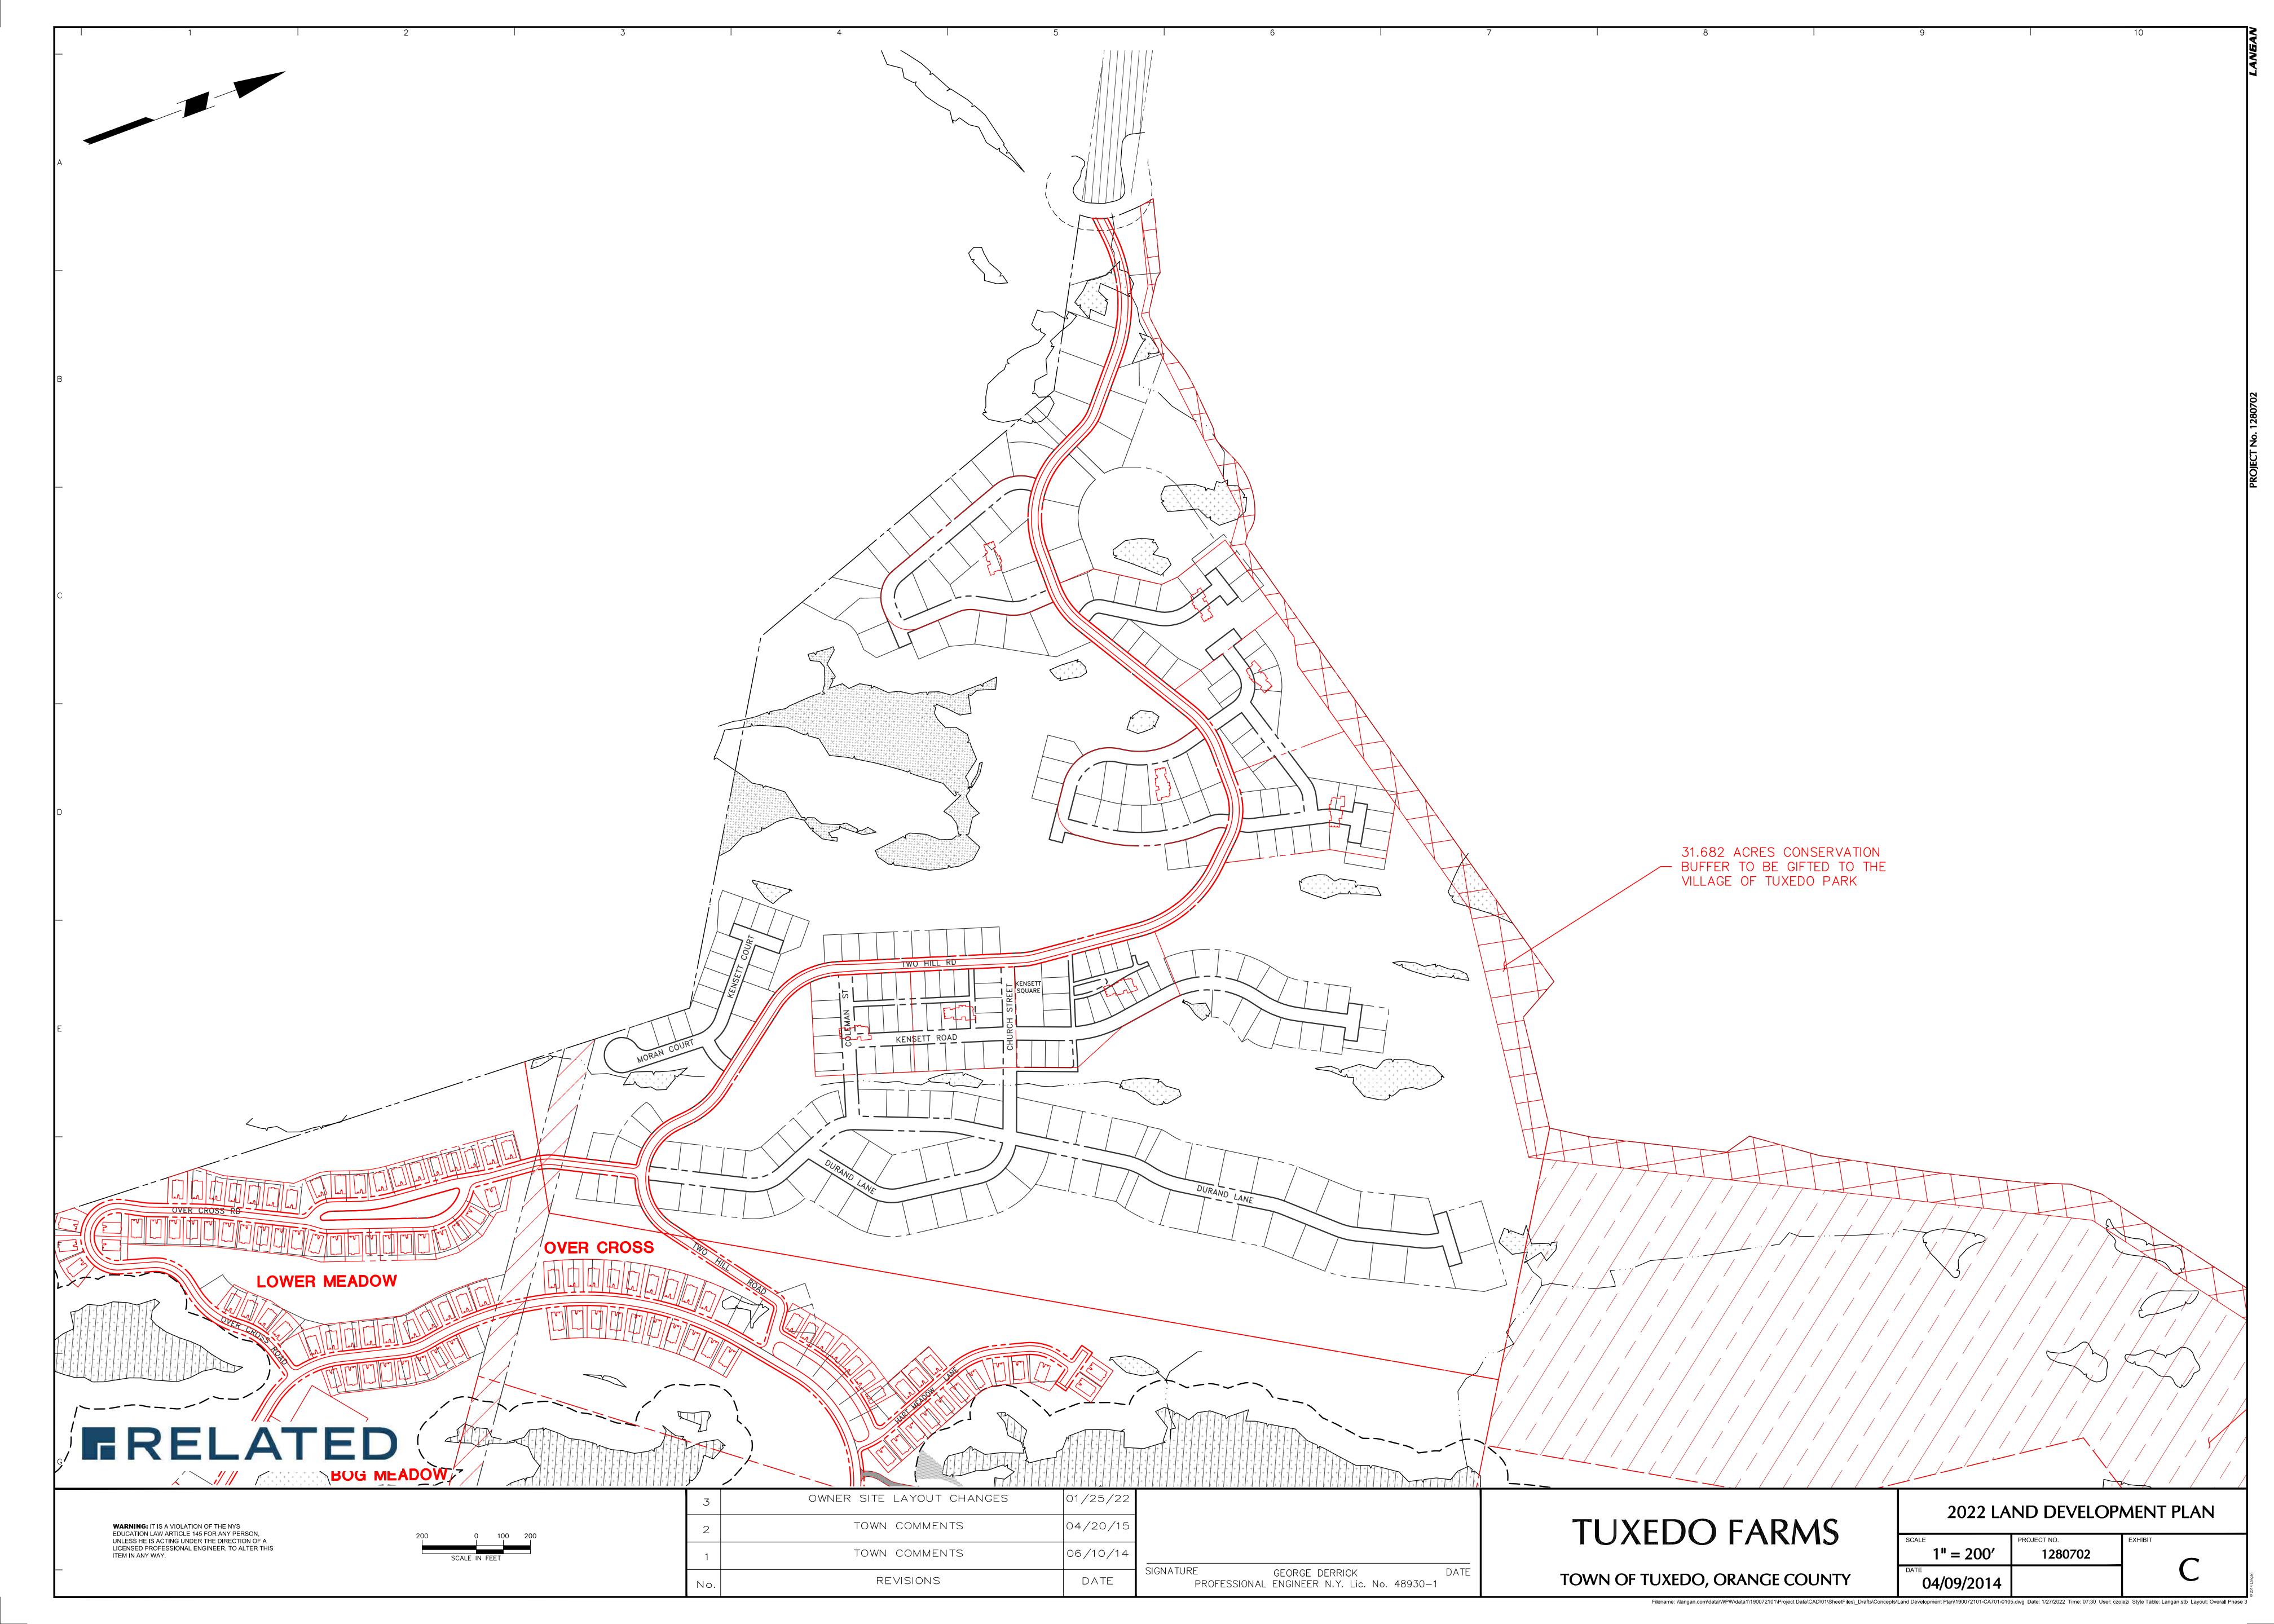

| EDO FARMS                                                                                                                                                                                                                                 | 2022 LAND DEVELOPMENT PLAN |                               |         |  |  |
|-------------------------------------------------------------------------------------------------------------------------------------------------------------------------------------------------------------------------------------------|----------------------------|-------------------------------|---------|--|--|
|                                                                                                                                                                                                                                           | scale <b>1" = 200'</b>     | PROJECT NO.<br><b>1280702</b> | EXHIBIT |  |  |
| UXEDO, ORANGE COUNTY                                                                                                                                                                                                                      | DATE 04/09/2014            |                               | B       |  |  |
| Filename: \\langan.com\data\\WPW\data1\190072101\Project Data\CAD\01\SheetFiles\_Drafts\Concepts\Land Development Plan\190072101-CA701-0105.dwg Date: 1/27/2022 Time: 07:30 User: czolezi Style Table: Langan.stb Layout: Overall Phase 2 |                            |                               |         |  |  |